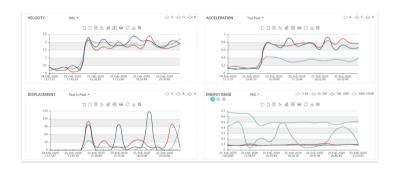

Sensors and cloud software detect early signs of machine failure and reduce losses due to unexpected downtime and sudden unplanned maintenance.

Automatic fault categorization and identification.

ISO 10816 trending and threshold alerts.

Machine Learning based failure risk estimation and anomaly detection.

We believe that there is a huge disconnect between the things that the world runs on and the people that run them. This disconnect leads to inefficiencies and uncertainty that can cost individuals, organizations and the society dearly. We are on a mission to connect things, apps, and people together for working smarter and more efficiently.