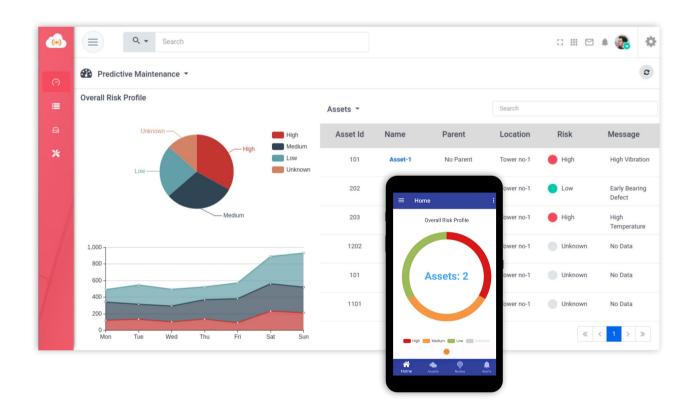

## Powerful features in a software as a subscription model.

- ✓ 24x7 autonomous machine health monitoring
- ✓ Automatic fault identification using machine learning
- ✓ Failure risk estimation
- ✓ Alerts over email and mobile app

Sensors and cloud software detect early signs of machine failure and reduce losses due to unexpected downtime and sudden unplanned maintenance.

Automatic fault categorization and identification.

ISO 10816 trending and threshold alerts.

Machine Learning based failure risk estimation and anomaly detection.

We believe that there is a huge disconnect between the things that the world runs on and the people that run them. This disconnect leads to inefficiencies and uncertainty that can cost individuals, organizations and the society dearly. We are on a mission to connect things, apps, and people together for working smarter and more efficiently.