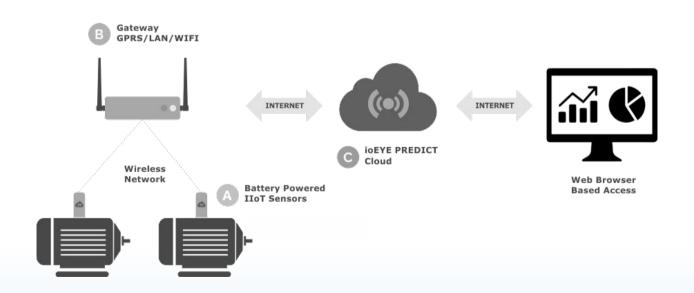

#### A. Smart IIoT Sensors

Smart sensors acquire vibration and other machine health data.

#### **B. IIoT Gateway**

Secure communication between sensors and cloud.

#### C. ioEYE Predict Cloud

Collects and analyzes sensor data to predict machine failures.