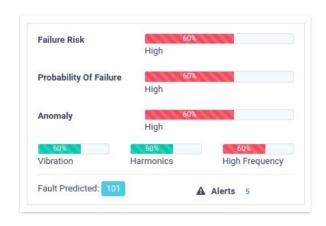

## Powerful features in a software as a subscription model.

- ✓ 24x7 autonomous machine health monitoring
- ✓ Automatic fault identification using machine learning
- ✓ Failure risk estimation
- ✓ Alerts over email and mobile app

Sensors and cloud software detect early signs of machine failure and reduce losses due to unexpected downtime and sudden unplanned maintenance.

Automatic fault categorization and identification.

ISO 10816 trending and threshold alerts.

Machine Learning based failure risk estimation and anomaly detection.

We believe that there is a huge disconnect between the things that the world runs on and the people that run them. This disconnect leads to inefficiencies and uncertainty that can cost individuals, organizations and the society dearly. We are on a mission to connect things, apps, and people together for working smarter and more efficiently.