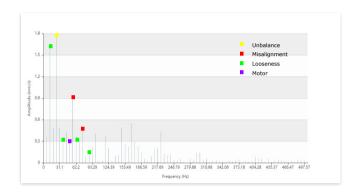

Sensors and cloud software detect early signs of machine failure and reduce losses due to unexpected downtime and sudden unplanned maintenance.

Automatic fault categorization and identification.

ISO 10816 trending and threshold alerts.

Machine Learning based failure risk estimation and anomaly detection.

We believe that there is a huge disconnect between the things that the world runs on and the people that run them. This disconnect leads to inefficiencies and uncertainty that can cost individuals, organizations and the society dearly. We are on a mission to connect things, apps, and people together for working smarter and more efficiently.